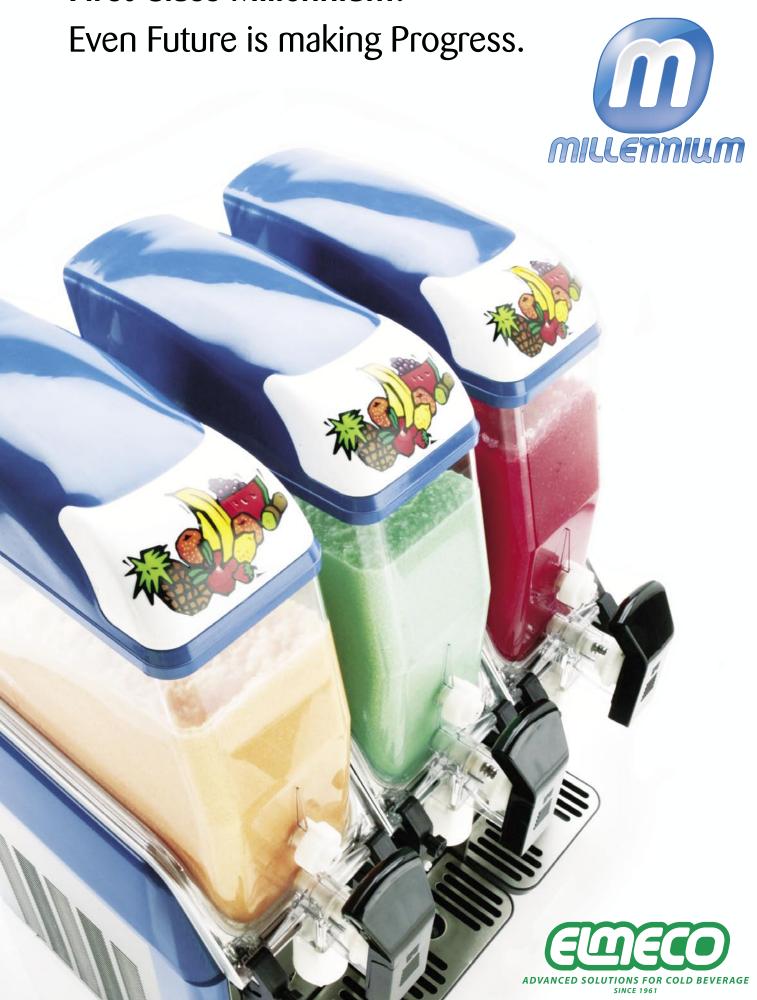

## First Class Millennium:

First Class Millennium is the slush machine that goes beyond the future. The already advanced functions of First Class were further implemented with the new electronics that makes it easier for the user to approach the new machine functions.

## First Class Millennium: The Implemented Features

- density control
- more "easy to read" alarms
- emergency and backup procedures
- date & time
- part number memorization
- first 24 hours operation date memorization
- operation hours counting
- "low level" control
- "defrost" function
- max time between two subsequent cleaning procedures control
- "automatic block" period setting
- "critical temperature" control